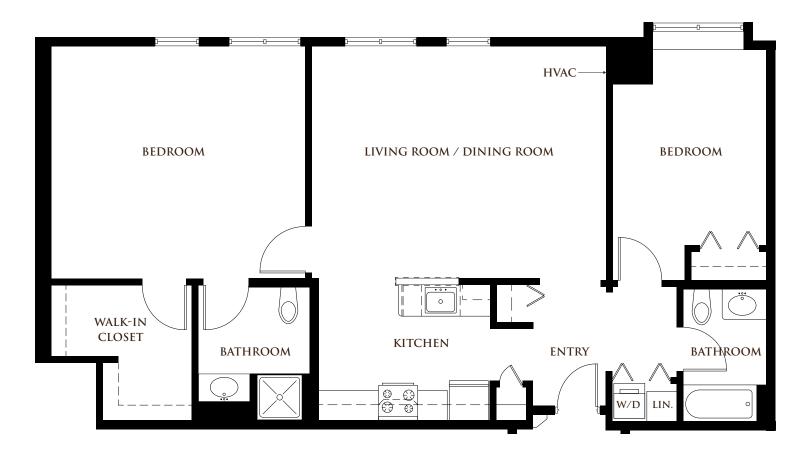

## Fonthill

Two Bedroom/ Two Bathroom/ Apartment 1100-1440 sq. ft.

Monthly Fees starting at

\$3,899

Entrance Fees starting at

\$227,000

The floor plan above is intended to show dimensions and layout for marketing purposes. Final design of the unit may vary.