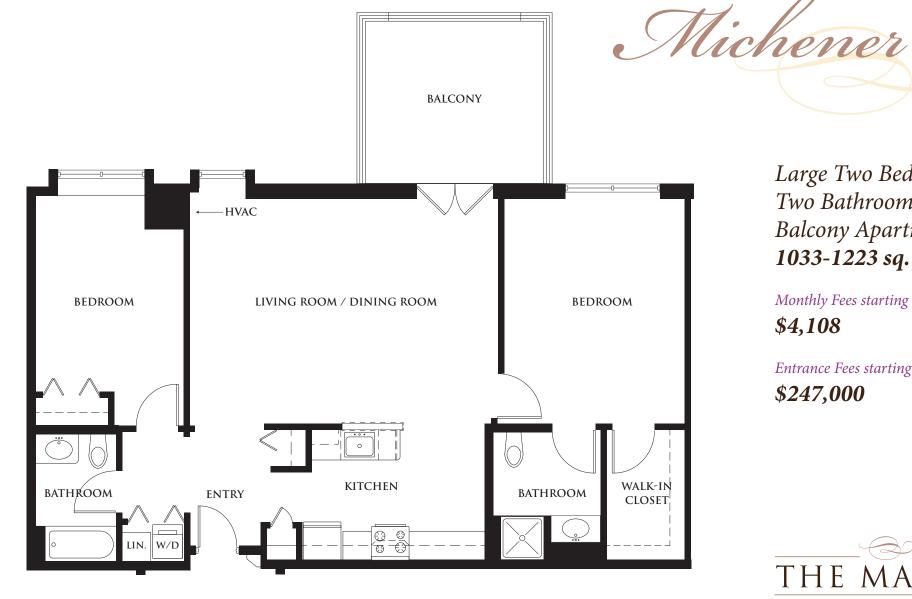

Large Two Bedroom/ Two Bathroom/ with a **Balcony Apartment** 1033-1223 sq. ft.

Monthly Fees starting at

\$4,108

Entrance Fees starting at

\$247,000

The floor plan above is intended to show dimensions and layout for marketing purposes. Final design of the unit may vary.