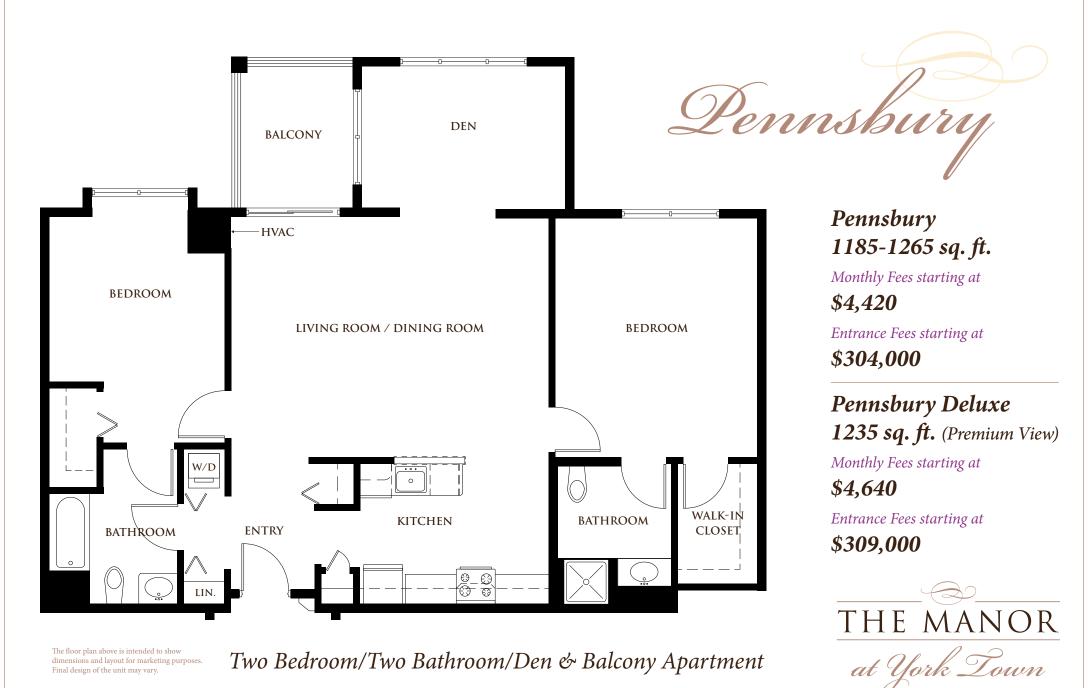

partment 1002-1155 sq. ft.

Monthly Fees starting at

\$3,575

Entrance Fees starting at

\$191,000

The floor plan above is intended to show dimensions and layout for marketing purposes.

THE MANOR

at York Zown

Final design of the unit may vary.

## Fonthill



Two Bedroom/ Two Bathroom/ Apartment 1100-1440 sq. ft.

Monthly Fees starting at

\$3,899

Entrance Fees starting at

\$227,000

The floor plan above is intended to show dimensions and layout for marketing purposes. Final design of the unit may vary.





Large Two Bedroom/ Two Bathroom/ with a **Balcony Apartment** 1033-1223 sq. ft.

Monthly Fees starting at

\$4,108

Entrance Fees starting at

\$247,000

The floor plan above is intended to show dimensions and layout for marketing purposes. Final design of the unit may vary.