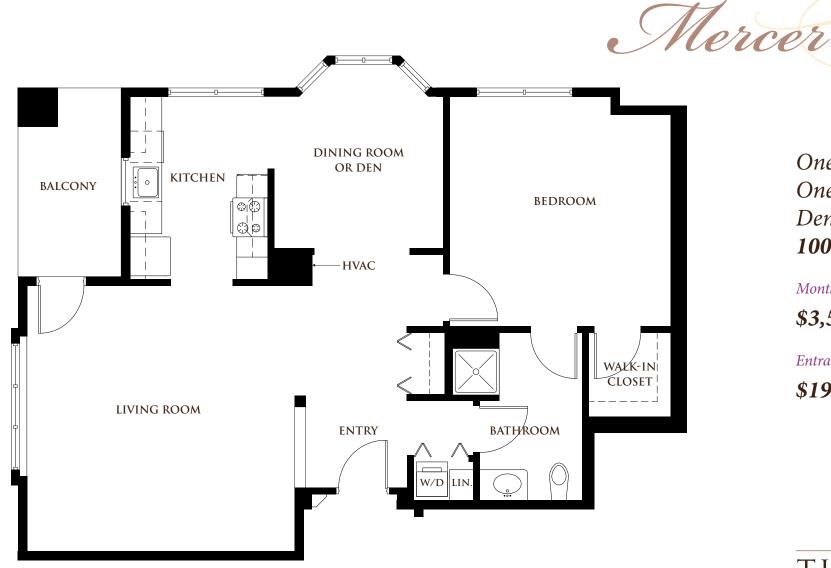

One Bedroom/ One Bathroom/ Den Apartment 1002-1155 sq. ft.

Monthly Fees starting at

\$3,575

Entrance Fees starting at

\$191,000

The floor plan above is intended to show dimensions and layout for marketing purposes.